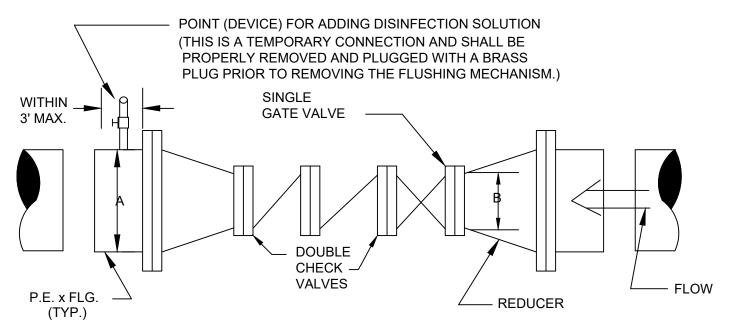

| Α   | В                |
|-----|------------------|
| 2"  | 2"               |
| 3"  | 2"               |
| 4"  | 3" OR 4"         |
| 6"  | 4" OR 6"         |
| 8"  | 4", 6", OR 8"    |
| 10" | 6", 8", OR 10"   |
| 12" | 8", 10", OR 12"  |
| 14" | 10", 12", OR 14" |
| 16" | 12", 14", OR 16" |

A = MAIN SIZE B = CHECK VALVE AND GATE VALVE SIZE

## NOTES:

- 1) THIS DEVICE IS TO BE USED FOR FILLING, FLUSHING, PRESSURE TESTING, AND CHLORINATION OF ALL WATERLINES INSTALLED ON PSA SYSTEMS. NO EXCEPTIONS ARE TO BE MADE.
- 2) FITTINGS AND VALVES TO BE RATED FOR TEST PRESSURE UP TO 350 PSI. PER AWWA C111, THIS MAY REQUIRE THE USE OF SPECIAL GASKETS. IT IS THE RESPONSIBILITY OF THE CONTRACTOR TO OBTAIN ADEQUATE FITTINGS FOR THE PROJECT.
- 3) MANUFACTURED DOUBLE CHECKS MAY BE USED IN LIEU OF FLANGED FITTINGS AND VALVES PROVIDED THEY ARE FLANGED AND THE TEST PRESSURE IS LESS THAN 175 PSI.
- 4) CONTRACTOR IS RESPONSIBLE FOR COORDINATING LINE FILLING/TESTING WITH THE PSA AND FOR COMPLYING WILL ALL PSA SPECIFICATIONS REGARDING TESTING AND SAMPLE COLLECTION.

## WATERLINE FILL & TEST PROTECTION ASSEMBLY

EFFECTIVE 05/2023

DETAIL NO. 217