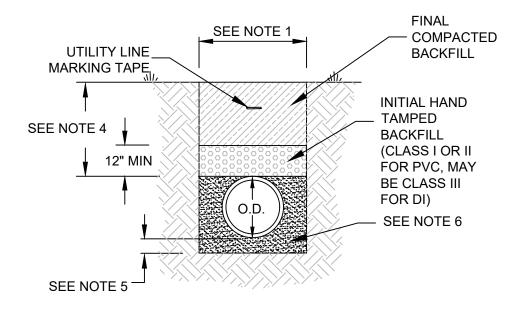

## NOTES:

- MINIMUM TRENCH WIDTH FOR LINES 16" DIA AND SMALLER: PIPE DIAMETER + 12". MINIMUM TRENCH WIDTH FOR LINES LARGER THAN 16" DIA: PIPE DIAMETER + 18".
- 2) FOR PIPES GREATER THAN 24" DIA, SPECIFICATIONS SHALL BE MADE ON A PROJECT SPECIFIC BASIS.
- 3) ADD TRACER WIRE FOR ALL SANITARY LATERALS TO PROPERTY LINE CLEANOUT.
- 4) MAIN LINE COVER TO BE AS CALLED OUT ON PROFILE SHEETS.
- 5) 6" MIN IN SOIL OR ROCK, 18" MIN OR AS OTHERWISE SPECIFIED WHEN UNSUITABLE MATERIAL ENCOUNTERED.
- 6) FOR 6" DIA AND LESS PVC OR DI,: #10 STONE DUST. FOR 8" TO 24" DIA PVC OR DI; #57 OR #68 STONE. FOR LARGER THAN 24" DIA; PROJECT SPECIFIC BASIS

## PIPE BEDDING FOR GRAVITY LINES