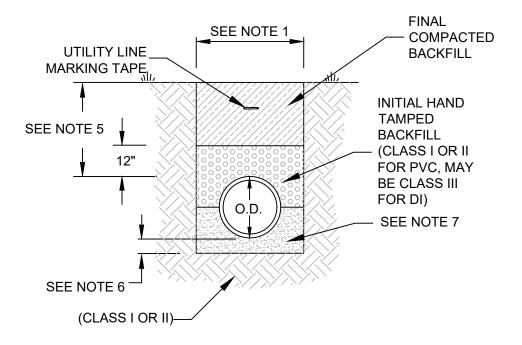

## NOTES:

- MINIMUM TRENCH WIDTH FOR LINES 16" DIA AND SMALLER: PIPE DIAMETER + 12".
  MINIMUM TRENCH WIDTH FOR LINES LARGER THAN 16" DIA:
  - PIPE DIAMETER + 18".
- 2) FOR PIPES GREATER THAN 16" DIA, SPECIFICATIONS SHALL BE MADE ON A PROJECT SPECIFIC BASIS.
- ADD TRACER WIRE FOR PVC LINES. AFFIX WIRE TO TOP OF PIPE ON CENTER LINE.
- 4) FOR ALL PIPES, PLACE MARKER BALLS OR DISCS PER THAT DETAIL.
- 5) MIN COVER TO BE 36" UNLESS LESSER COVER IS APPROVED BY PSA DUE TO SITE CONDITIONS. IN NO CASE SHALL COVER BE LESS THAN 30".
- 6) 4" MIN IN SOIL, 6" MIN IN ROCK, 18" MIN OR AS OTHERWISE SPECIFIED WHEN UNSUITABLE MATERIAL ENCOUNTERED.
- 7) FOR 2" DIA AND LESS PVC OR HDPE,: #10 STONE DUST. FOR 4" TO 16" DIA PVC OR DI; #57 OR #68 STONE. FOR LARGER THAN 16" DIA; PROJECT SPECIFIC BASIS

## PIPE BEDDING FOR PRESSURIZED LINES

EFFECTIVE 05/2023

DETAIL NO.